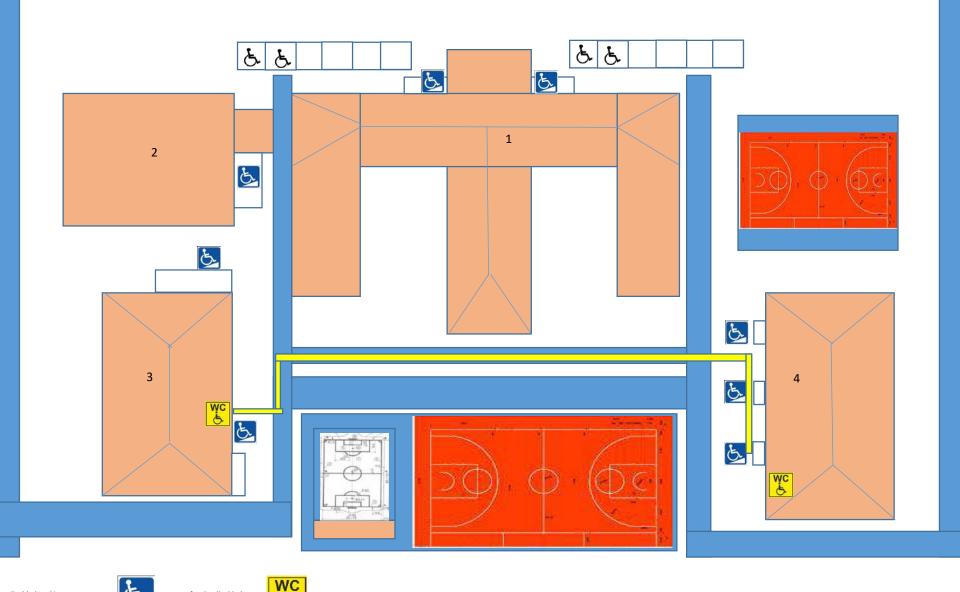

1. The main building has two ramps on both sides of the staircase. The building's staircases also have ramps. In front of the main building there are two parking lots with parking spaces for the disabled. Two spaces on each side, a total of 4 spaces.

2. The conference hall building is also equipped with a ramp.

3. The dormitory building is equipped with ramps and a toilet for the disabled. This dormitory is home to visually impaired people studying at the medical college of the Kyrgyz State Medical Academy, under the medical massage program

4. Building number four is an educational building where visually impaired students study. This building is equipped with a toilet for the disabled, a ramp and a tactile path, as well as tactile signs. Between the dormitory and the building there is a special tactile path of yellow color.